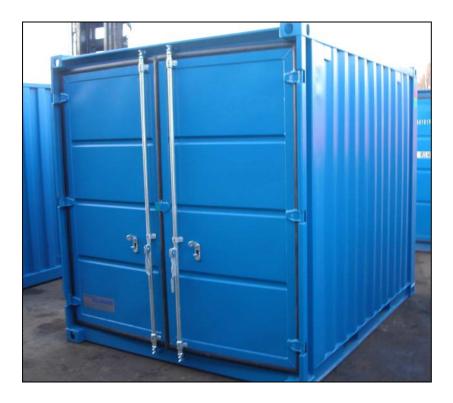

## Standard 8ft x 7ft 3in Storage Container

## Standard 8ft x 7ft 3in Storage Container

| External Length: | External Height: | External Width:  |
|------------------|------------------|------------------|
| 2.44m / 8ft      | 2.26m / 7ft 5in  | 2.2m / 7ft 3in   |
| Internal Length: | Internal Height: | Internal Width:  |
| 2.28m / 7ft 6in  | 2.05m / 6ft 9in  | 2.11m / 6ft 11in |

## **General Specifications**

**Doors:** 2 Variations: 2 Locking Bars or 1 Locking Bar + Fitted Lock. (Galvanised Bars)

Cubic capacity: 15.1 cubic meters / 561 cubic feet (approx)

Gross Weight: Storage of up to 3.5 tons possible